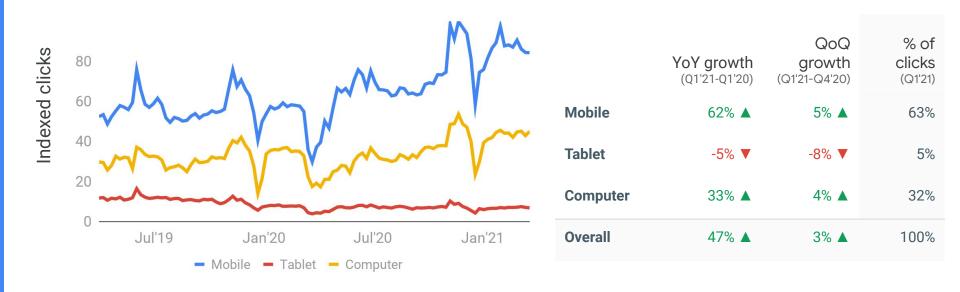

#### Clicks

Clicks grew **47%** in Q1'21 with **63%** of all clicks on mobile.

Google

#### Metrics snapshot - Q1 2021 and YoY growth - Q1'21 vs Q1'20

|          | Queries      | Imp   | Clicks | Ad Depth |       |
|----------|--------------|-------|--------|----------|-------|
|          | YoY          | YoY   | YoY    | YoY      | Q1'21 |
| Mobile   | 24% 🔺        | 61% 🔺 | 62% 🔺  | 18% 🔺    | 15.3  |
| Tablet   | -6% <b>▼</b> | 16% 🔺 | -5% 🔻  | 20% 🔺    | 12.5  |
| Computer | 2% 🔺         | 41% 🔺 | 33% 🔺  | 22% 🔺    | 11.7  |
| Overall  | 11% 🔺        | 51% 🔺 | 47% 🔺  | 21% 🔺    | 13.7  |