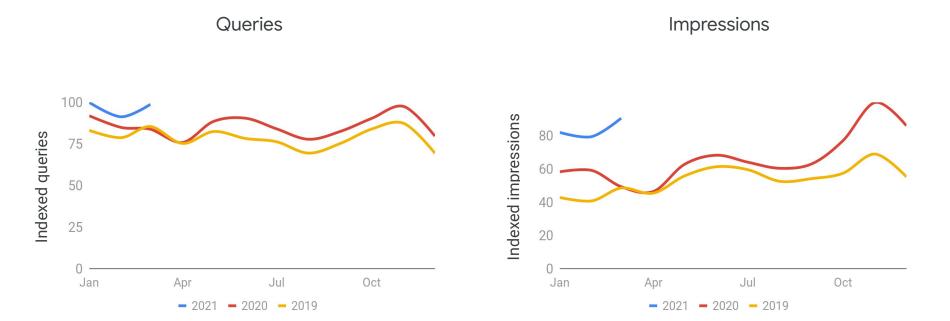

#### Queries

Queries grew 11% in Q1'21 with 48% of all searches on mobile.

Google

Source: Google internal data for Manufacturing | United Kingdom (country). Time period: Q1 2021 - (2021-01-01 - 2021-03-31)

#### Impressions

Impressions grew **51%** in Q1'21 with **61%** of all ad impressions on mobile.

#### Seasonality - Queries and Impressions

Source: Google internal data for Manufacturing | United Kingdom (country). Time period: Q1 2021 - (2021-01-01 - 2021-03-31)

Google