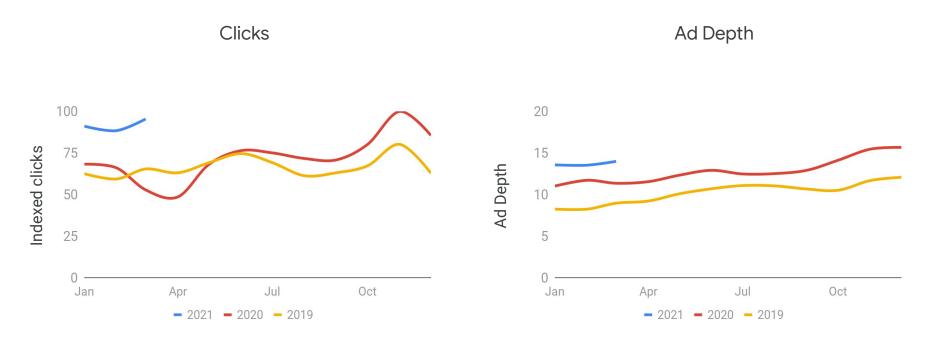

#### Seasonality - Clicks and Ad Depth

Source: Google internal data for Manufacturing | United Kingdom (country). Time period: Q1 2021 - (2021-01-01 - 2021-03-31)

Google

Search

#### Clicks

Clicks grew **47%** in Q1'21 with **63%** of all clicks on mobile.

Google

#### Ad Depth grew 21% YoY and was 13.7 in Q1'21.