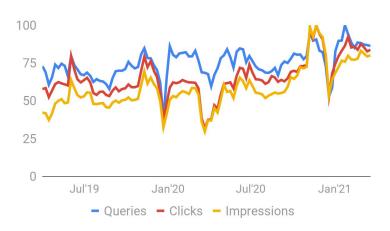

#### Seasonality - Clicks and Ad Depth

Source: Google internal data for Manufacturing | United Kingdom (country). Time period: Q1 2021 - (2021-01-01 - 2021-03-31)

Google

Search

#### Ad Depth grew 21% YoY and was 13.7 in Q1'21.