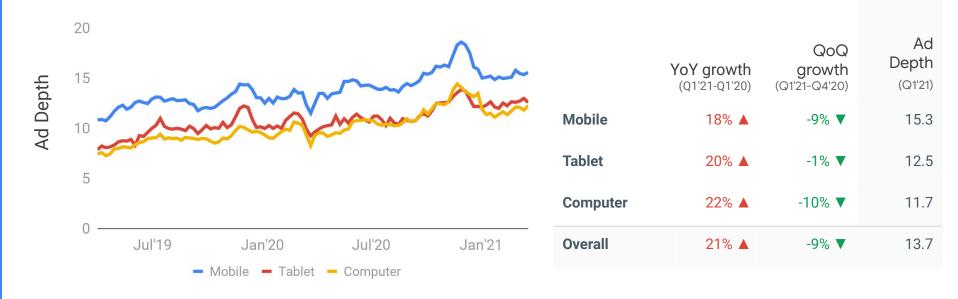

#### Ad Depth grew 21% YoY and was 13.7 in Q1'21.

#### Metrics snapshot - Q1 2021 and YoY growth - Q1'21 vs Q1'20

|          | Queries      | Imp   | Clicks | Ad Depth |       |
|----------|--------------|-------|--------|----------|-------|
|          | YoY          | YoY   | YoY    | YoY      | Q1'21 |
| Mobile   | 24% 🔺        | 61% 🔺 | 62% 🔺  | 18% 🔺    | 15.3  |
| Tablet   | -6% <b>▼</b> | 16% 🔺 | -5% 🔻  | 20% 🔺    | 12.5  |
| Computer | 2% 🔺         | 41% 🔺 | 33% 🔺  | 22% 🔺    | 11.7  |
| Overall  | 11% 🔺        | 51% 🔺 | 47% 🔺  | 21% 🔺    | 13.7  |