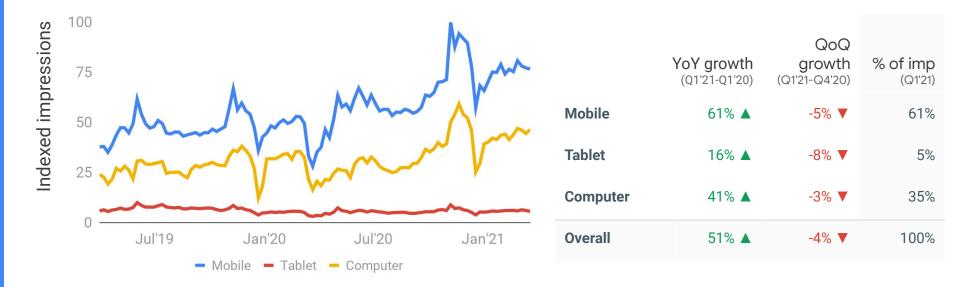

#### Impressions

Impressions grew **51%** in Q1'21 with **61%** of all ad impressions on mobile.