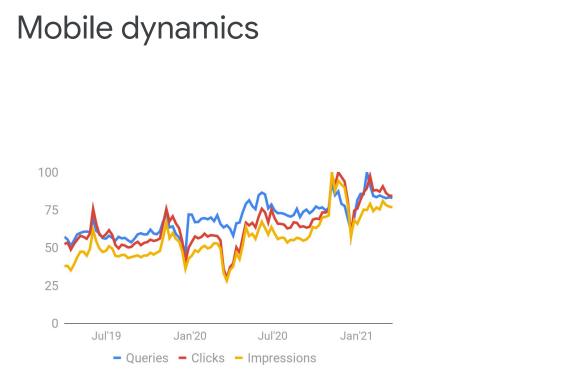

2021 - (2021-01-01 - 2021-03-31)

Google

#### Seasonality - Clicks and Ad Depth





Source: Google internal data for Manufacturing | United Kingdom (country). Time period: Q1 2021 - (2021-01-01 - 2021-03-31)

Google

Search

### Monthly seasonal patterns in queries and CPC

In the last 4 years, CPCs were in the range of **\$0.69**-**\$0.78** and peaked in **Mar**.

Category searches have consistently peaked in Nov.



#### The next 8 weeks: search trends from last year







Source: Google internal data for Manufacturing | United Kingdom (country). Time period: Q2 2020

Queries

## Device trends



#### Manufacturing

YoY query growth by device in Q1'21 vs Q1'20





### Query Mix across devices



48.3% of all Manufacturing related searches in Q1 2021 were on mobile devices



Search



| Ċ | 70(           | ogl               | e |
|---|---------------|-------------------|---|
| ٩ |               |                   | Ŷ |
|   | Google Search | I'm Feeling Lucky |   |
|   |               |                   |   |
|   |               |                   |   |
|   |               |                   |   |
|   |               |                   |   |
|   |               |                   |   |

Shoppin







#### Tablet dynamics









#### Computer dynamics











#### 'All Devices' dynamics







## Appendix



### Metric definitions

- **Queries:** Searches by users on Google Search (indexed to 100)
- Impressions: Ads shown against search queries on Google Search (indexed to 100)
- **Clicks:** Clicks on ads shown against search queries on Google Search (indexe