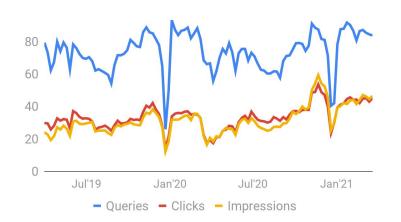

#### Seasonality - Queries and Impressions

Source: Google internal data for Manufacturing | United Kingdom (country). Time period: Q1 2021 - (2021-01-01 - 2021-03-31)

Google

#### Queries

Queries grew 11% in Q1'21 with 48% of all searches on mobile.

Google

Source: Google internal data for Manufacturing | United Kingdom (country). Time period: Q1 2021 - (2021-01-01 - 2021-03-31)

#### Impressions

Impressions grew **51%** in Q1'21 with **61%** of all ad impressions on mobile.

#### Clicks

Clicks grew **47%** in Q1'21 with **63%** of all clicks on mobile.

Google