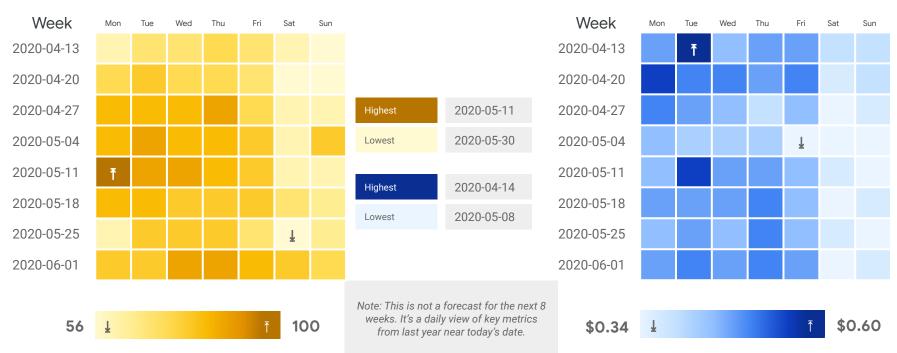

#### The next 8 weeks: search trends from last year

Source: Google internal data for Manufacturing | United Kingdom (country). Time period: Q2 2020

Queries

#### Heatmap slides

- Monthly Average Monthly average from last 4 years
  - Shows a high level monthly view to quickly spot what months have consistently peaked and complements the time series charts.
- Next 8 weeks heatmap of CPC and queries showing peak/low days from last year
- This is NOT a forecast for the next 8 weeks. It's a daily view of last year's metrics to understand recency of trends. Useful to understand how many days a seasonal high lasts.
- It starts from the closest Monday from today's date last year. For example, if you ran the report on Jan 13, 2017, the data is from Jan 18, 2016, which is the closest Monday in the future from Jan 13, 2016.