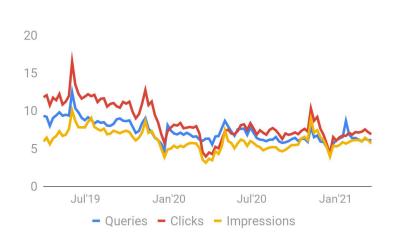

trends from last year







Source: Google internal data for Manufacturing | United Kingdom (country). Time period: Q2 2020

Queries

## Device trends



#### Manufacturing

YoY query growth by device in Q1'21 vs Q1'20





### Query Mix across devices



48.3% of all Manufacturing related searches in Q1 2021 were on mobile devices



Search



| Ċ | 70(           | ogl               | e |
|---|---------------|-------------------|---|
| ٩ |               |                   | Ŷ |
|   | Google Search | I'm Feeling Lucky |   |
|   |               |                   |   |
|   |               |                   |   |
|   |               |                   |   |
|   |               |                   |   |
|   |               |                   |   |

Shoppin







#### Tablet dynamics









#### Computer dynamics











#### 'All Devices' dynamics







## Appendix



### Metric definitions

- **Queries:** Searches by users on Google Search (indexed to 100)
- Impressions: Ads shown against search queries on Google Search (indexed to 100)
- **Clicks:** Clicks on ads shown against search queries on Google Search (indexed to 100)
- Ad Depth: No. of ads shown whenever a search showed ads (Impressions ÷ Queries with ads)

#### Metric calculations

- All **Current Quarter** growth metrics are calculated by comparing metrics between quarter to date time periods.
  - YoY compares Current Quarter To Date to the same time frame in Previous Year and QoQ Current Quarter To
    Date to the same number of days from the start of the Previous Quarter.
- **Query mix:** This indic