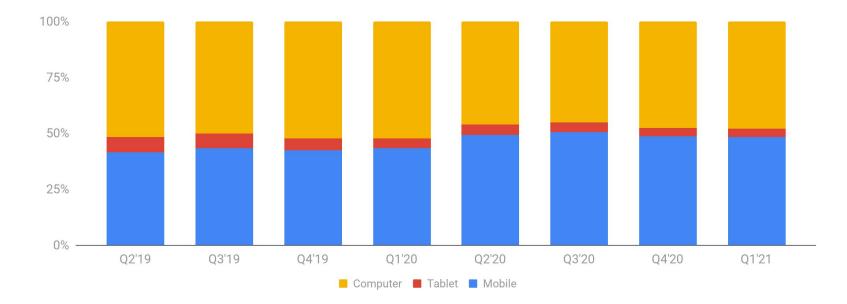

### Query Mix across devices

48.3% of all Manufacturing related searches in Q1 2021 were on mobile devices

Search

| Ċ | 70(           | ogl               | e |
|---|---------------|-------------------|---|
| ٩ |               |                   | Ŷ |
|   | Google Search | I'm Feeling Lucky |   |
|   |               |                   |   |
|   |               |                   |   |
|   |               |                   |   |
|   |               |                   |   |
|   |               |                   |   |

**48%** Searches from mobile phones

**48%** Searches from computers

ſ

Shoppin