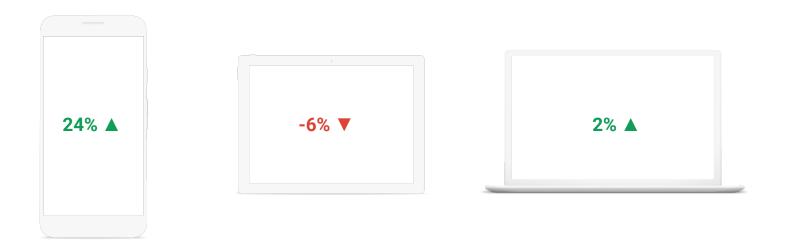

#### Metrics snapshot - Q1 2021 and YoY growth - Q1'21 vs Q1'20

|          | Queries      | Imp   | Clicks | Ad Depth |       |
|----------|--------------|-------|--------|----------|-------|
|          | YoY          | YoY   | YoY    | YoY      | Q1'21 |
| Mobile   | 24% 🔺        | 61% 🔺 | 62% 🔺  | 18% 🔺    | 15.3  |
| Tablet   | -6% <b>▼</b> | 16% 🔺 | -5% 🔻  | 20% 🔺    | 12.5  |
| Computer | 2% 🔺         | 41% 🔺 | 33% 🔺  | 22% 🔺    | 11.7  |
| Overall  | 11% 🔺        | 51% 🔺 | 47% 🔺  | 21% 🔺    | 13.7  |

#### Manufacturing

YoY query growth by device in Q1'21 vs Q1'20