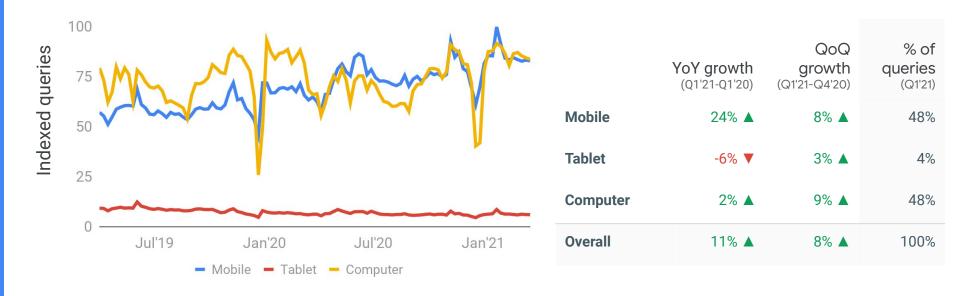

#### Queries

Queries grew 11% in Q1'21 with 48% of all searches on mobile.

Google

Source: Google internal data for Manufacturing | United Kingdom (country). Time period: Q1 2021 - (2021-01-01 - 2021-03-31)

#### Impressions

Impressions grew **51%** in Q1'21 with **61%** of all ad impressions on mobile.