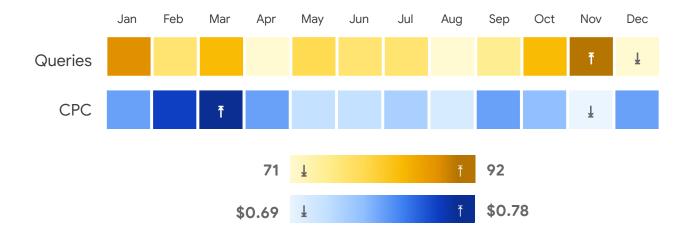

### Monthly seasonal patterns in queries and CPC

In the last 4 years, CPCs were in the range of **\$0.69**-**\$0.78** and peaked in **Mar**.

Category searches have consistently peaked in Nov.